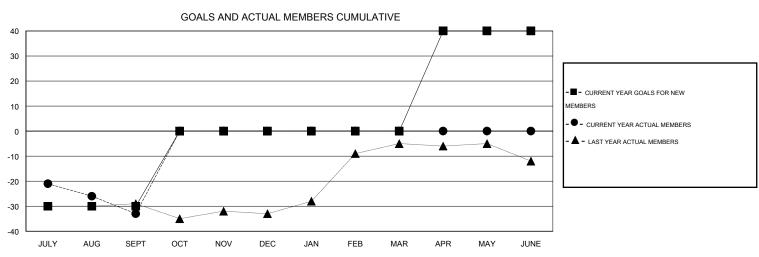

## **LOCATION MASSACHUSETTS**

GMT CA 1

|               |                                             | Clubs     |                  |                  |               |                    | Members                             |                    |                  |
|---------------|---------------------------------------------|-----------|------------------|------------------|---------------|--------------------|-------------------------------------|--------------------|------------------|
|               | RESULTS FOR 2014-2015 RESULTS FOR 2014-2015 |           |                  |                  |               |                    |                                     |                    |                  |
| QUARTER       | NEW CLUB<br>GOAL                            | NEW CLUBS | DROPPED<br>CLUBS | NET<br>GAIN/LOSS | QUARTER       | NEW MEMBER<br>GOAL | CHARTER AND<br>NEW MEMBERS<br>ADDED | DROPPED<br>MEMBERS | NET<br>GAIN/LOSS |
| JULY/AUG/SEPT | 0                                           | 0         | 0                | 0                | JULY/AUG/SEPT | -30                | 28                                  | 61                 | -33              |
| OCT/NOV/DEC   | 0                                           | 0         | 0                | 0                | OCT/NOV/DEC   | 30                 | 0                                   | 0                  | 0                |
| JAN/FEB/MAR   | 0                                           | 0         | 0                | 0                | JAN/FEB/MAR   | 0                  | 0                                   | 0                  | 0                |
| APR/MAY/JUNE  | 1                                           | 0         | 0                | 0                | APR/MAY/JUNE  | 40                 | 0                                   | 0                  | 0                |